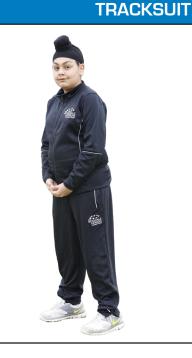

## BLACK BLAZER [with badge]

BLACK PLAIN TROUSERS

**BLACK FORMAL SHORTS** 

WHITE SHIRT

TIE (School colours, worn with the three roses showing)

BLACK SENSIBLE SHOES (Plain)

TRACKSUIT TOP [with Trust badge] TRACKSUIT BOTTOMS [with Trust badge]

COLLEGE UNIFORM - Blazer, Tie

PE KIT - Polo shirt (with badge), PE shorts/skort (with badge), PE Tracksuit Top and Bottoms

All other items can be purchased from department stores, supermarkets etc.