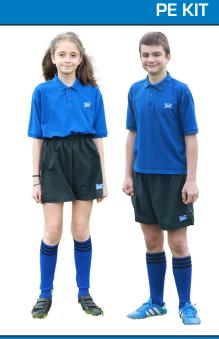

(Plain Classic style)

BLUE POLO SHIRT [with badge]

BLACK PE SHORTS
[with badge]

BLUE SOCKS

(with black hoops)

TRAINING SHOES
(with non-marking soles)

COLLEGE UNIFORM - Blazer, Tie

PE KIT - Polo shirt (with badge), PE shorts/skort (with badge), PE Tracksuit Top and Bottoms

All other items can be purchased from department stores, supermarkets etc.