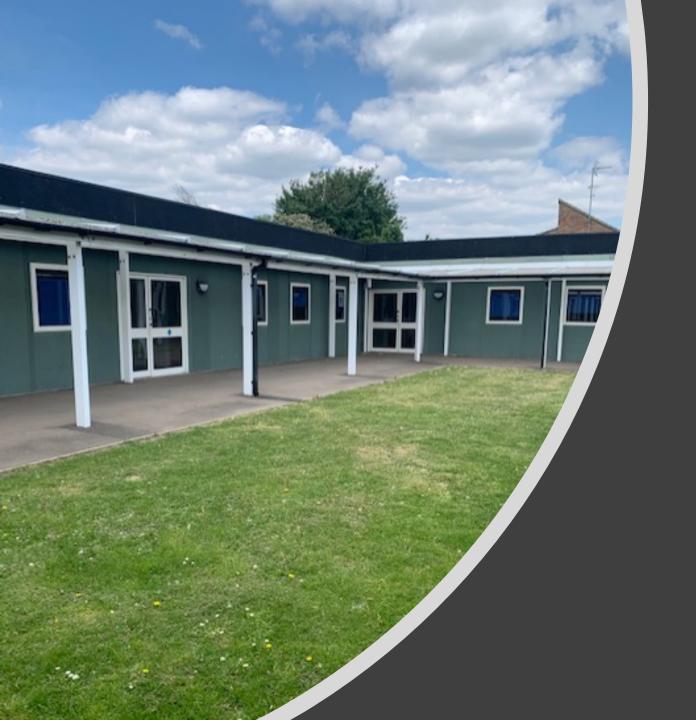

### THE RAINBOW CENTRE

THIS IS A DEDICATED BLOCK FOR YOU AS A YEAR
7 STUDENT. YOU WILL HAVE ENGLISH,
MATHEMATICS, HUMANITIES AND FRENCH
LESSONS, AND ALSO FORM TIME IN THIS
BUILDING. IT WILL BE YOUR CLASSROOM. YOUR
FORM TUTOR WILL STAY WITH YOU FOR THE
WHOLE DAY TO SUPPORT YOU WHEN NEEDED.