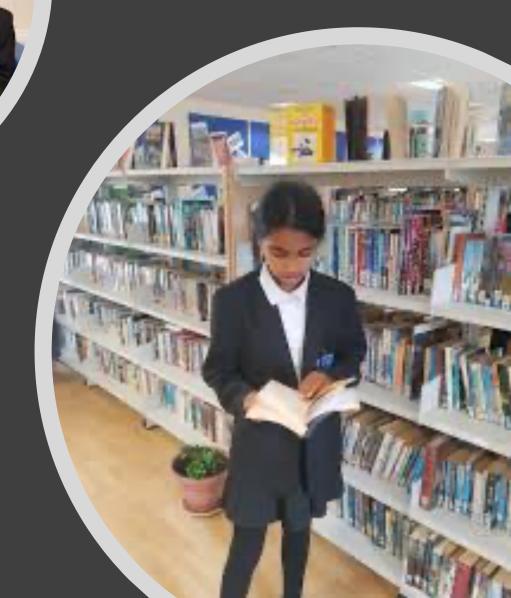

WE HAVE A LIBRARY IN THE RAINBOW CENTRE.
YOU WILL HAVE YOUR
LITERACY LESSONS IN HERE.

WHAT LESSONS AT ROSEDALE LOOK LIKE...

DON'T WORRY... YOU WILL FIND YOUR WAY AROUND AND WE ARE **ALWAYS HERE** TO HELP!