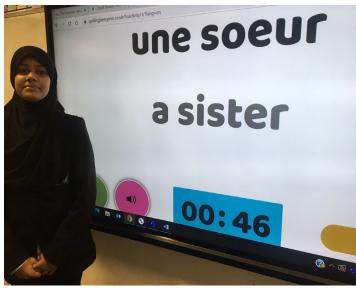

## Ready, Steady, Spell!

This half term our Year 7 students are eagerly practising for the French Spelling Bee. All Year 7 students learn a set of words in French and then need to spell them accurately in French against the clock.

The first round consists of our form competitions where students compete against their class peers, the top spellers in that round then face the semi-final. The semi-final and final will take place on Wednesday 14th December so look out for our top French spellers soon. Good Luck Everyone!