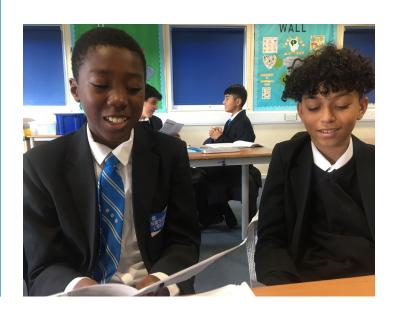

## Ready, Steady, Spell!

This half term our Year 7 students are eagerly practising for the French Spelling Bee. All Year 7 students learn a set of words in French and then need to spell them accurately in French against the clock.

The first round consists of our form competitions where students compete against their class peers, the top spellers in that round then face the semi-final. The semi-final and final will take place on Wednesday 14th December so look out for our top French spellers soon. Good Luck Everyone!