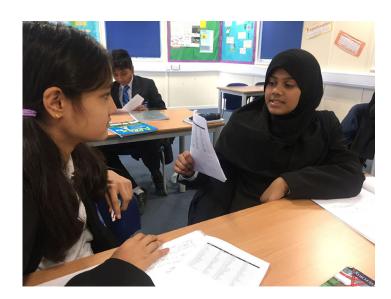

## Ready, Steady, Spell!

This half term our Year 7 students are eagerly practising for the French Spelling Bee. All Year 7 students learn a set of words in French and then need to spell them accurately in French against the clock.

The first round consists of our form competitions where students compete against their class peers, the top spellers in that round then face the semi-final. The semi-final and final will take place on Wednesday 14th December so look out for our top French spellers soon. Good Luck Everyone!