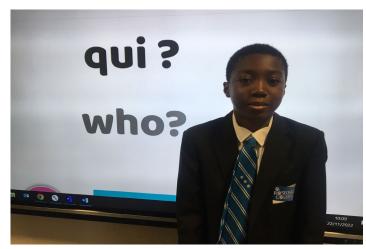

## Ready, Steady, Spell!

This half term our Year 7 students are eagerly practising for the French Spelling Bee. All Year 7 students learn a set of words in French and then need to spell them accurately in French against the clock.

The first round consists of our form competitions where students compete against their class peers, the top spellers in that round then face the semi-final. The semi-final and final will take place on Wednesday 14th December so look out for our top French spellers soon. Good Luck Everyone!